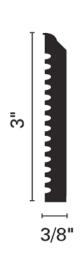

## Artisan Canyon Sculpted Wall Base

PRODUCT SUBMITTAL

| Nominal Dimensions                           | 3" (76.2 mm) x 8' (2.44 m) x 3/8" (9.53 mm)            |
|----------------------------------------------|--------------------------------------------------------|
| ASTM F1861 - Resilient Wall Base             | Type TP, Group 2, Style D                              |
| ASTM E648 (NFPA 253) - Critical Radiant Flux | Class 1, ≥ 0.45 W/cm2                                  |
| ASTM E662 (NFPA 258) - Smoke Density         | Passes, ≤ 450                                          |
| ASTM E84 - Flammability                      | Class A                                                |
| Acclimation Time                             | 48 Hours, see installation instructions for details    |
| Service & Storage Temperature                | 65° - 85° F, see installation instructions for details |
|                                              |                                                        |
| Sustainability Information                   | Contributes to LEED v4/4.1                             |
|                                              | Meets CA 01350 Requirements                            |
| Warranty                                     | 2 Year, see warranty document for details              |
|                                              |                                                        |
| Recommended Adhesives                        | Excelsior WB-600, Acrylic Wall Base                    |
|                                              | Excelsior C-630, Water Based Contact                   |
|                                              |                                                        |
| Technical Support                            | solutions@rhctechnical.com                             |
| Product Support                              | support@procedoflooring.com                            |
| Technical Documentation                      | www.procedoflooring.com                                |
| <u> </u>                                     |                                                        |

<sup>\*</sup>certificate or document available on website

**Artisan Base** offers a variety of sculptured profiles in Type TP thermoplastic rubber in heights from 3" to 6". Get creative flexibility in design, as well as installation flexibility for curved or irregular surfaces.