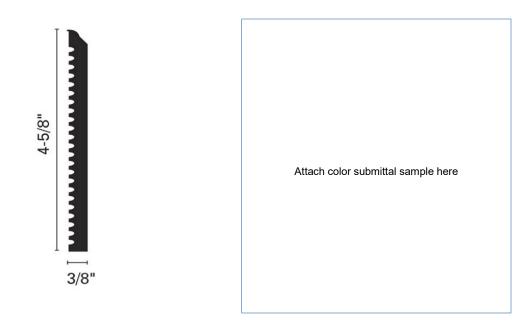

## Artisan Decatur Sculpted Wall Base

PRODUCT SUBMITTAL

| Nominal Dimensions                           | 4 5/8" (117.5 mm) x 8' (2.44 m) x 3/8" (9.53 mm)       |
|----------------------------------------------|--------------------------------------------------------|
| ASTM F1861 - Resilient Wall Base             | Type TP, Group 2, Style D                              |
| ASTM E648 (NFPA 253) - Critical Radiant Flux | Class 1, ≥ 0.45 W/cm2                                  |
| ASTM E662 (NFPA 258) - Smoke Density         | Passes, ≤ 450                                          |
| ASTM E84 - Flammability                      | Class A                                                |
| Acclimation Time                             | 48 Hours, see installation instructions for details    |
| Service & Storage Temperature                | 65° - 85° F, see installation instructions for details |
|                                              |                                                        |
| Sustainability Information                   | Contributes to LEED v4/4.1                             |
|                                              | Meets CA 01350 Requirements                            |
| Warranty                                     | 2 Year, see warranty document for details              |
|                                              |                                                        |
| Recommended Adhesives                        | Excelsior WB-600, Acrylic Wall Base                    |
|                                              | Excelsior C-630, Water Based Contact                   |
|                                              |                                                        |
| Technical Support                            | solutions@rhctechnical.com                             |
| Product Support                              | support@procedoflooring.com                            |
| Technical Documentation                      | www.procedoflooring.com                                |