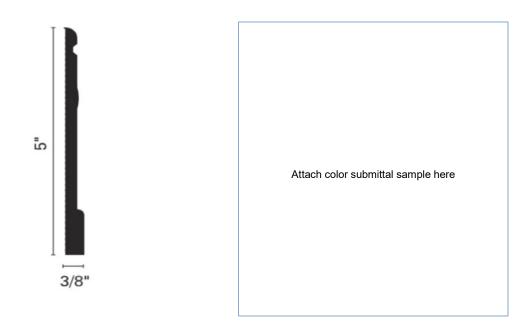

## Artisan Tempest Sculpted Wall Base

PRODUCT SUBMITTAL

| Nominal Dimensions                           | 5" (127 mm) x 8' (2.44 m) x 3/8" (9.53 mm)             |
|----------------------------------------------|--------------------------------------------------------|
| ASTM F1861 - Resilient Wall Base             | Type TP, Group 2, Style D                              |
| ASTM E648 (NFPA 253) - Critical Radiant Flux | Class 1, ≥ 0.45 W/cm2                                  |
| ASTM E662 (NFPA 258) - Smoke Density         | Passes, ≤ 450                                          |
| ASTM E84 - Flammability                      | Class A                                                |
| Acclimation Time                             | 48 Hours, see installation instructions for details    |
| Service & Storage Temperature                | 65° - 85° F, see installation instructions for details |
|                                              |                                                        |
| Sustainability Information                   | Contributes to LEED v4/4.1                             |
|                                              | Meets CA 01350 Requirements                            |
| Warranty                                     | 2 Year, see warranty document for details              |
|                                              |                                                        |
| Recommended Adhesives                        | Excelsior WB-600, Acrylic Wall Base                    |
|                                              | Excelsior C-630, Water Based Contact                   |
|                                              |                                                        |
| Technical Support                            | solutions@rhctechnical.com                             |
| Product Support                              | support@procedoflooring.com                            |
| Technical Documentation                      | www.procedoflooring.com                                |